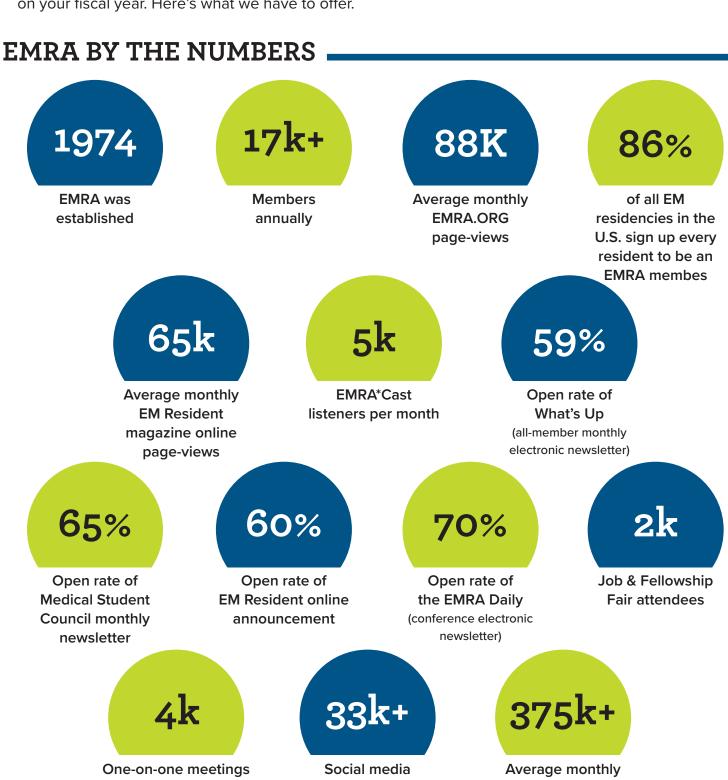

You can select from our rich inventory of options or work with us to put together a yearly plan, based on your fiscal year. Here's what we have to offer.

followers

social media

impressions

held through Virtual

## CIRCULATION AND REACH

17k+

Average print circulation per edition

65k+

Average monthly site visits to EM Resident online 60%

Avg. open rate for EM Resident Table of Contents email

The magazine is published quarterly and sent to all members, including students, residents, and alumni, plus program directors, program coordinators, academic advisors, EM specialty leaders, and corporate friends.