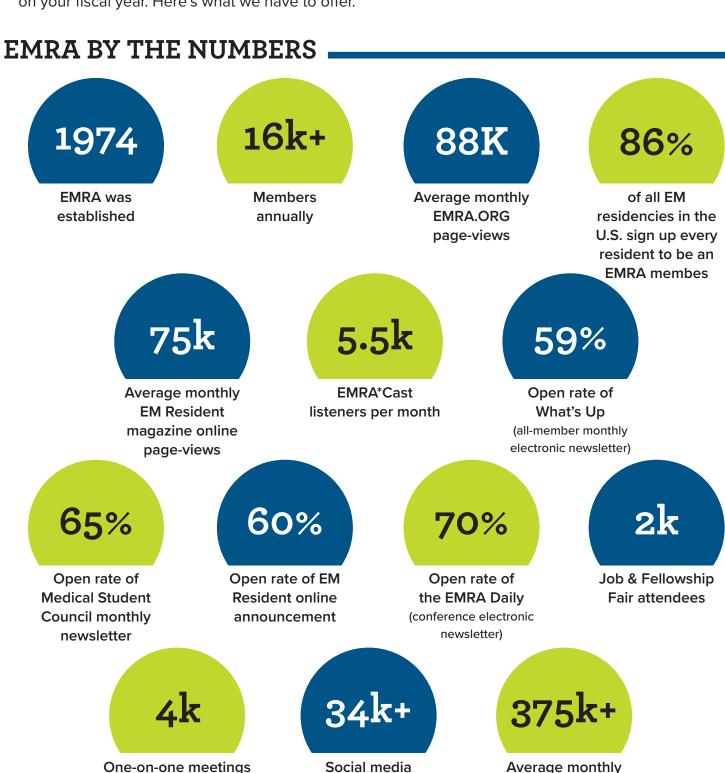

You can select from our rich inventory of options or work with us to put together a yearly plan, based on your fiscal year. Here's what we have to offer.

followers

social media

impressions

held through Virtual